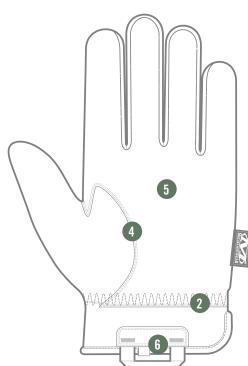

#### **ELASTIC CUFF**

Snug-fitting cuff with easy on and off flexibility.

#### **FEATURES**

- Form-fitting TrekDry® material helps keep hands cool and comfortable.
- 2. Elastic cuff provides a secure fit and easy on/off flexibility.
- 3. Reinforced thumb and index finger provide added durability.
- 4. Anatomically designed two-piece palm eliminates material bunching.
- Durable microfiber improves durability.
- Nylon loop with bar tack stitch assists when pulling the gloves on as well as convenient storage.