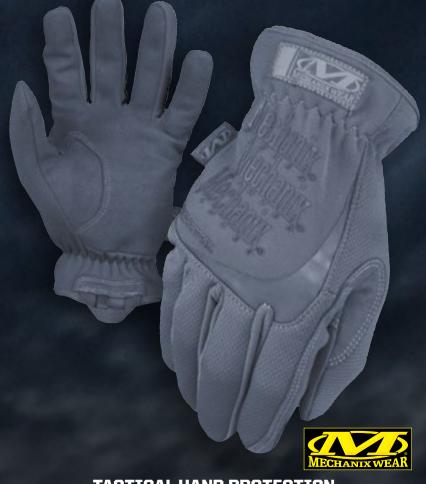

# **FASTFIT**®

#### TACTICAL HAND PROTECTION

The FastFit® provides service members with an unbelievable fit and easy on/off flexibility in the field. The anatomically cut two-piece palm eliminates material bunching for maximum control and improved manual operation. Form-fitting TrekDry® material is lightweight and breathable so your hands stay cool and comfortable in any environment. Keep your gloves secure to your gear or pack with the nylon cord loop conveniently positioned beneath each wrist.