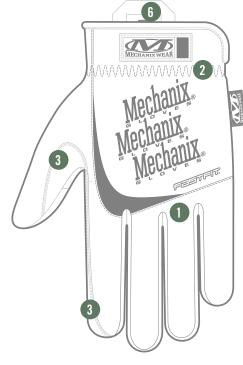

#### **FEATURES**

- Form-fitting TrekDry® material helps keep hands cool and comfortable.
- 2. Elastic cuff provides a secure fit and easy on/off flexibility.
- 3. Reinforced thumb and index finger provide added durability.
- 4. Anatomically designed two-piece palm eliminates material bunching.
- Durable microfiber improves durability.
- Nylon loop with bar tack stitch assists when pulling the gloves on as well as convenient storage.