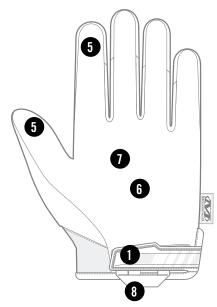

#### **FEATURES**

- Thermoplastic Rubber closure provides a secure fit to the wrist.
- 2. Form-fitting spandex back-of-hand provides a snug fit.
- 3. Breathable TrekDry® keeps hands cool and comfortable.
- Three-dimensional patterning forms to the natural curvatures of the hand.
- Touchscreen capable synthetic leather palm.
- 6. Durable synthetic leather palm provides abrasion resistance.
- Internal layer of Armortex® delivers CE level 5 blade-cut resistance to the palm and fingers.
- 8. Nylon pull loop.