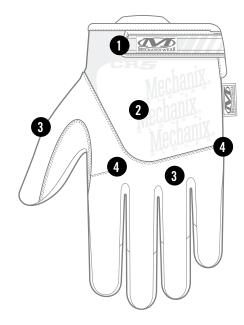

#### **FEATURES**

- Thermoplastic Rubber closure provides a secure fit to the wrist.
- 2. Form-fitting spandex back-of-hand provides a snug fit.
- 3. Breathable TrekDry® keeps hands cool and comfortable.
- Three-dimensional patterning forms to the natural curvatures of the hand.
- Touchscreen capable synthetic leather palm.
- 6. Durable synthetic leather palm provides abrasion resistance.
- Internal layer of Armortex® delivers CE level 5 blade-cut resistance to the palm and fingers.
- 8. Nylon pull loop.