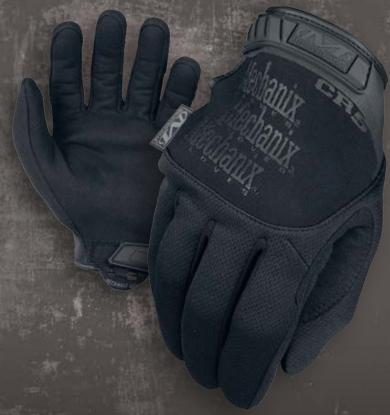

# PURSUIT CRE

## **TACTICAL SPECIALTY HAND PROTECTION**

The Pursuit CR5 glove provides law enforcement professionals with functional blade-cut resistance without hindering the officer's ability to manipulate firearms or perform searches. The glove is anatomically designed to conform to the natural curvature of the hand using three-dimensional patterning. The palm construction features durable synthetic leather lined with CE level 5 Armortex® cut resistance. The Pursuit CR5 maintains connectivity in the field with touchscreen capable technology in the palm of your hand.

## **ERGONOMIC DESIGN**

Three-dimensional patterning forms to the natural curvatures of the hand creating a second-skin fit.

## **CUT RESISTANCE**

Internal layer of Armortex® delivers CE level 5 blade-cut resistance to the palm and fingers.

#### **FEATURES**

- Thermoplastic Rubber closure provides a secure fit to the wrist.
- 2. Form-fitting spandex back-of-hand provides a snug fit.
- 3. Breathable TrekDry® keeps hands cool and comfortable.
- Three-dimensional patterning forms to the natural curvatures of the hand.
- Touchscreen capable synthetic leather palm.
- 6. Durable synthetic leather palm provides abrasion resistance.
- Internal layer of Armortex® delivers CE level 5 blade-cut resistance to the palm and fingers.
- 8. Nylon pull loop.