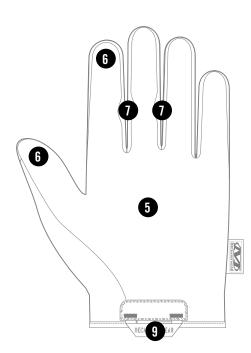

### **FEATURES**

- Thermoplastic rubber (TPR) top-closure provides a secure fit to the wrist.
- 2. Comfortable stretch spandex conforms to the back of the hand.
- 3. Three-dimensional patterning forms to the natural curvature of the hand.
- 4. Hair sheep leather thumb overlay improves durability.
- High-dexterity 0.6mm hair sheep leather palm provides optimal tactile control.
- Touchscreen capable hair sheep leather palm.
- 7. Pinched trigger finger design eliminates material overlap.
- 8. Dedicated flex points improve finger mobility.
- 9. Nylon pull loop.