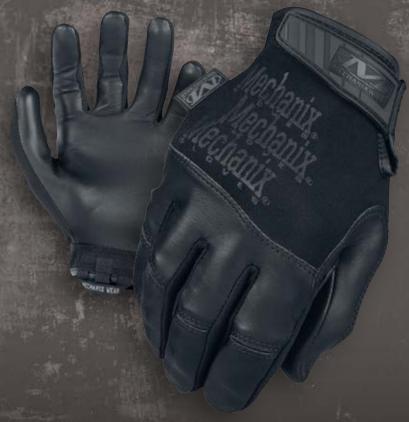

## **TACTICAL SPECIALTY HAND PROTECTION**

The Recon is a performance leather tactical glove designed to provide law enforcement officers with versatile hand protection when responding to calls for service and making arrests. The glove is anatomically designed to conform to the natural curvatures of the hand using three-dimensional patterning. The palm features 0.6mm hair sheep leather to deliver the perfect blend of dexterity and durability in the field. The Recon glove maintains connectivity on the beat with touchscreen technology in the palm of your hand.

### **FEATURES**

- Thermoplastic rubber (TPR) top-closure provides a secure fit to the wrist.
- 2. Comfortable stretch spandex conforms to the back of the hand.
- 3. Three-dimensional patterning forms to the natural curvature of the hand.
- 4. Hair sheep leather thumb overlay improves durability.
- High-dexterity 0.6mm hair sheep leather palm provides optimal tactile control.
- Touchscreen capable hair sheep leather palm.
- 7. Pinched trigger finger design eliminates material overlap.
- 8. Dedicated flex points improve finger mobility.
- 9. Nylon pull loop.