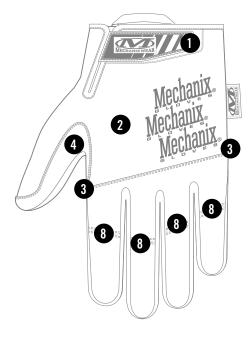

### **FEATURES**

- Thermoplastic rubber (TPR) top-closure provides a secure fit to the wrist.
- 2. Comfortable stretch spandex conforms to the back of the hand.
- 3. Three-dimensional patterning forms to the natural curvature of the hand.
- 4. Hair sheep leather thumb overlay improves durability.
- High-dexterity 0.6mm hair sheep leather palm provides optimal tactile control.
- Touchscreen capable hair sheep leather palm.
- 7. Pinched trigger finger design eliminates material overlap.
- 8. Dedicated flex points improve finger mobility.
- 9. Nylon pull loop.