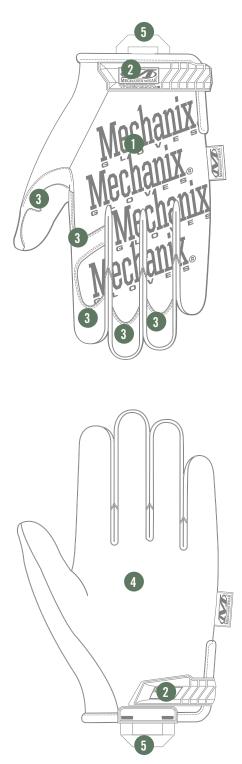

#### **FEATURES**

- 1. Stretch Spandex material provides a comfortable fit.
- Thermal Plastic Rubber (TPR) closure with hook and loop provides a secure fit.
- 3. Reinforcement panels in high wear areas improve durability.
- 4. Seamless single layer palm improves fit and dexterity.
- 5. Nylon loop provides convenient glove storage.