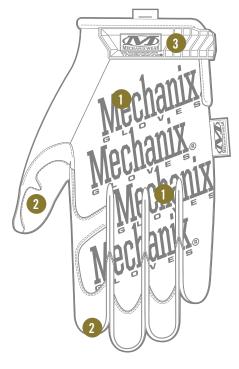

### **FEATURES**

- Stretch Spandex material provides a comfortable fit.
- 2. Reinforcement panels in high wear areas improve durability.
- 3. Thermal Plastic Rubber (TPR) closure with hook and loop provides a secure fit.
- Seamless single layer palm provides maximum dexterity.