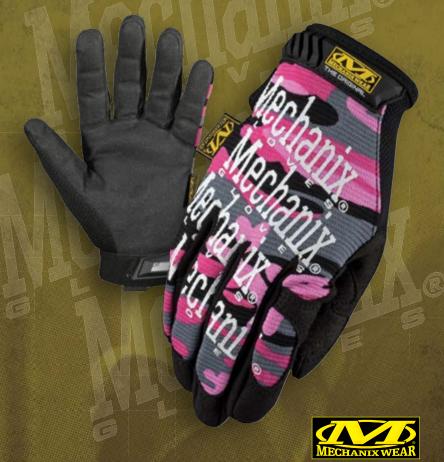

# WOMENS ORIGINAL<sup>®</sup>

## ALL PURPOSE HAND PROTECTION

The Women's Original® glove is the perfect tool for a variety of jobs. Designed and engineered to fit the contours of a woman's hand, the Original® features a durable synthetic palm, form-fitting stretch Spandex and a flexible Thermal Plastic Rubber wrist closure for an unmatched fit and feel. With a gamut of practical uses, it's no surprise The Original® is the most recognized and most frequently worn glove by anyone with a toolbox.