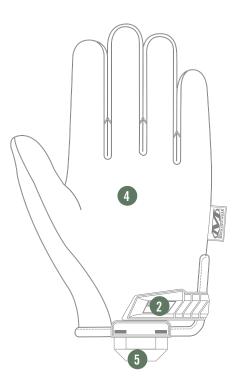

### COMFORTABLE FIT Form-fitting TrekDry<sup>®</sup> helps keep hands cool and comfortable.

SEAMLESS PALM Seamless single layer palm provides optimal dexterity.

#### **FEATURES**

- Form-fitting Woodland TrekDry<sup>®</sup> material with woodland camouflage helps keep hands cool and comfortable.
- 2. Thermoplastic rubber (TPR) closure provides a secure fit.
- 3. Reinforced thumb and index finger provide added durability.
- 4. Seamless single layer palm provides optimal dexterity.
- 5. Nylon pull loop.