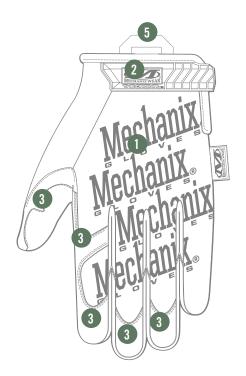

### COMFORTABLE FIT Form-fitting TrekDry<sup>®</sup> helps keep hands cool and comfortable.

SEAMLESS PALM Seamless single layer palm provides optimal dexterity.

#### **FEATURES**

- Form-fitting Woodland TrekDry<sup>®</sup> material with woodland camouflage helps keep hands cool and comfortable.
- 2. Thermoplastic rubber (TPR) closure provides a secure fit.
- 3. Reinforced thumb and index finger provide added durability.
- 4. Seamless single layer palm provides optimal dexterity.
- 5. Nylon pull loop.